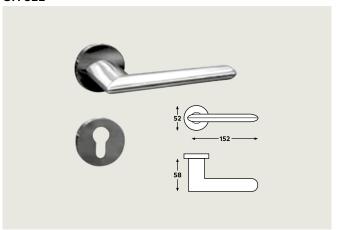

indle bushing, thereby ensuring a neat and elegant appearance of the installed lever handles. A spring-cassette system, which is a standard recommendation for the SH Series, ensures that the installed lever handles do not sag under heavy use. This system is optional for the TH Series in view of its lighter weight.

Other key features of dormakaba's stainless steel lever handles:

- · Quick and easy assembly
- Suitable for use on most types of mortise locks
- Suitable for use on all types of fire doors
- A special 4mm thick rose is available for use with the non-spring-loaded escutcheon
- The standard rose, which is 8 mm thick, is a must for the spring-cassette system

SH 123



SH 126



SH 810



**SH 811** 



SH 812



SH 813



SH 815



SH 816



SH 817



SH 818



SH 821



SH 822



SH 823



SH 825



SH 828



SH 850



SH 853



SH 855



SH 857



SH 861



SH 887



## **TH Series**

TH 121



TH 123



TH 126



TH 127



TH 130



TH 131



# **TH Series**

TH 132



TH 133



TH 135



TH 825



TH 887



dormakaba Singapore 31 Gul Lane

Tel: +65 6268 7633

dormakaba Malaysia (Malaysia/Brunei)

Taman Perindustrian Tiong Nam

Tel: +603 5523 5015

Temasya Industrial Park Tel: +603 5569 8188

PT dormakaba Access Indonesia

Tel: +62 21 2930 3762

dormakaba Philippines Tel: +63 2 893 4077

dormakaba Thailand (Thailand/Cambodia/Myanmar/Laos)

Tel: +662 236 4994

dormakaba Vietnam Rep Office

Tel: +84 8 62 998 272