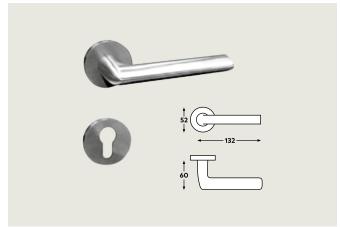

ing, thereby ensuring a neat and elegant appearance of the installed lever handles. A spring-cassette system, which is a standard recommendation for the SH Series, ensures that the installed lever handles do not sag under heavy use. This system is optional for the TH Series in view of its lighter weight.

Other key features of dormakaba's stainless steel lever handles:

- · Quick and easy assembly
- Suitable for use on most types of mortise locks
- Suitable for use on all types of fire doors
- A special 4mm thick rose is available for use with the non-spring-loaded escutcheon
- The standard rose, which is 8 mm thick, is a must for the spring-cassette system

SH 123



SH 126



SH 810



**SH 811** 



SH 812



SH 813



SH 815



SH 816



SH 817



SH 818



SH 821



SH 822



SH 823



SH 825



SH 828



SH 850



SH 853



SH 855



SH 857



SH 861



SH 887



## **TH Series**

TH 121



TH 123



TH 126



TH 127



TH 130



TH 131



# **TH Series**

TH 132



TH 133



TH 135



TH 825



TH 887



dormakaba Singapore 31 Gul Lane

Tel: +65 6268 7633

dormakaba Malaysia (Malaysia/Brunei)

Taman Perindustrian Tiong Nam

Tel: +603 5523 5015

Temasya Industrial Park Tel: +603 5569 8188

PT dormakaba Access Indonesia

Tel: +62 21 2930 3762

dormakaba Philippines Tel: +63 2 893 4077

dormakaba Thailand (Thailand/Cambodia/Myanmar/Laos)

Tel: +662 236 4994

dormakaba Vietnam Rep Office

Tel: +84 8 62 998 272