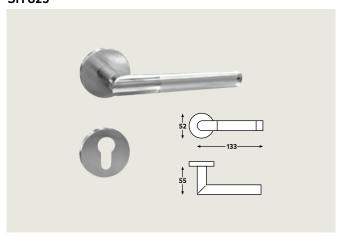

by ensuring a neat and elegant appearance of the installed lever handles. A spring-cassette system, which is a standard recommendation for the SH Series, ensures that the installed lever handles do not sag under heavy use. This system is optional for the TH Series in view of its lighter weight.

Other key features of dormakaba's stainless steel lever handles:

- · Quick and easy assembly
- Suitable for use on most types of mortise locks
- Suitable for use on all types of fire doors
- A special 4mm thick rose is available for use with the non-spring-loaded escutcheon
- The standard rose, which is 8 mm thick, is a must for the spring-cassette system

SH 123



SH 126



SH 810



**SH 811** 



SH 812



SH 813



SH 815



SH 816



SH 817



SH 818



SH 821



SH 822



SH 823



SH 825



SH 828



SH 850



SH 853



SH 855



SH 857



SH 861



SH 887



## **TH Series**

TH 121



TH 123



TH 126



TH 127



TH 130



TH 131



# **TH Series**

TH 132



TH 133



TH 135



TH 825



TH 887



dormakaba Singapore 31 Gul Lane

Tel: +65 6268 7633

dormakaba Malaysia (Malaysia/Brunei)

Taman Perindustrian Tiong Nam

Tel: +603 5523 5015

Temasya Industrial Park Tel: +603 5569 8188

PT dormakaba Access Indonesia

Tel: +62 21 2930 3762

dormakaba Philippines Tel: +63 2 893 4077

dormakaba Thailand (Thailand/Cambodia/Myanmar/Laos)

Tel: +662 236 4994

dormakaba Vietnam Rep Office

Tel: +84 8 62 998 272