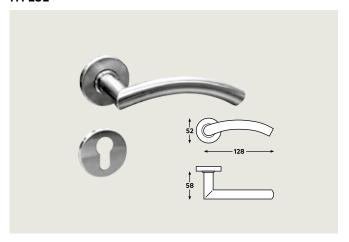

ries, ensures that the installed lever handles do not sag under heavy use. This system is optional for the TH Series in view of its lighter weight.

Other key features of dormakaba's stainless steel lever handles:

- · Quick and easy assembly
- Suitable for use on most types of mortise locks
- Suitable for use on all types of fire doors
- A special 4mm thick rose is available for use with the non-spring-loaded escutcheon
- The standard rose, which is 8 mm thick, is a must for the spring-cassette system

SH 123



SH 126



SH 810



**SH 811** 



SH 812



SH 813



SH 815



SH 816



SH 817



SH 818



SH 821



SH 822



SH 823



SH 825



SH 828



SH 850



SH 853



SH 855



SH 857



SH 861



SH 887



## **TH Series**

TH 121



TH 123



TH 126



TH 127



TH 130



TH 131



# **TH Series**

TH 132



TH 133



TH 135



TH 825



TH 887



dormakaba Singapore 31 Gul Lane

Tel: +65 6268 7633

dormakaba Malaysia (Malaysia/Brunei)

Taman Perindustrian Tiong Nam

Tel: +603 5523 5015

Temasya Industrial Park Tel: +603 5569 8188

PT dormakaba Access Indonesia

Tel: +62 21 2930 3762

dormakaba Philippines Tel: +63 2 893 4077

dormakaba Thailand (Thailand/Cambodia/Myanmar/Laos)

Tel: +662 236 4994

dormakaba Vietnam Rep Office

Tel: +84 8 62 998 272