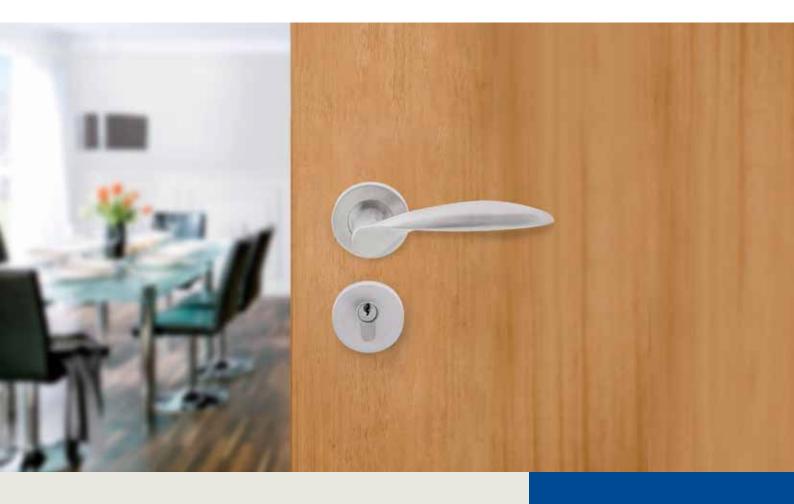

# Stainless Steel Lever Handles

dormakaba's stainless steel lever handles come in two different series - SH Series and TH Series - and a wide selection of contemporary designs. Both Series are finished to exacting standards, which have been the hallmark of all dormakaba products.

The SH Series is a collection of solid lever handles in 316 satin stainless steel, whilst the TH Series is a collection of tubular lever handles in 304 satin stainless steel.

Both series come complete with fixing accessories, including escutcheons and roses, and are designed for secure through-bolt fixings. The clip-on cover plates conceal the through-bolt fixings and spindle bushing, thereby ensuring a neat and elegant appearance of the installed lever handles. A spring-cassette system, which is a standard recommendation for the SH Series, ensures that the installed lever handles do not sag under heavy use. This system is optional for the TH Series in view of its lighter weight.