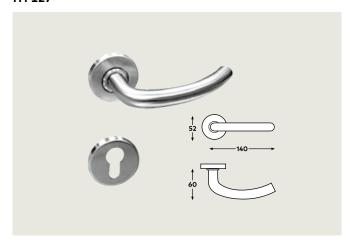

dation for the SH Series, ensures that the installed lever handles do not sag under heavy use. This system is optional for the TH Series in view of its lighter weight.

Other key features of dormakaba's stainless steel lever handles:

- · Quick and easy assembly
- Suitable for use on most types of mortise locks
- Suitable for use on all types of fire doors
- A special 4mm thick rose is available for use with the non-spring-loaded escutcheon
- The standard rose, which is 8 mm thick, is a must for the spring-cassette system

SH 123



SH 126



SH 810



**SH 811** 



SH 812



SH 813



SH 815



SH 816



SH 817



SH 818



SH 821



SH 822



SH 823



SH 825



SH 828



SH 850



SH 853



SH 855



SH 857



SH 861



SH 887



## **TH Series**

TH 121



TH 123



TH 126



TH 127



TH 130



TH 131



# **TH Series**

TH 132



TH 133



TH 135



TH 825



TH 887



dormakaba Singapore 31 Gul Lane

Tel: +65 6268 7633

dormakaba Malaysia (Malaysia/Brunei)

Taman Perindustrian Tiong Nam

Tel: +603 5523 5015

Temasya Industrial Park Tel: +603 5569 8188

PT dormakaba Access Indonesia

Tel: +62 21 2930 3762

dormakaba Philippines Tel: +63 2 893 4077

dormakaba Thailand (Thailand/Cambodia/Myanmar/Laos)

Tel: +662 236 4994

dormakaba Vietnam Rep Office

Tel: +84 8 62 998 272