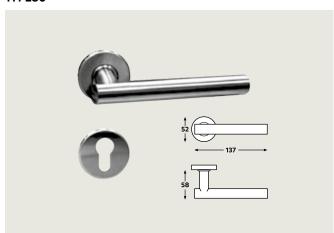

the SH Series, ensures that the installed lever handles do not sag under heavy use. This system is optional for the TH Series in view of its lighter weight.

Other key features of dormakaba's stainless steel lever handles:

- · Quick and easy assembly
- Suitable for use on most types of mortise locks
- Suitable for use on all types of fire doors
- A special 4mm thick rose is available for use with the non-spring-loaded escutcheon
- The standard rose, which is 8 mm thick, is a must for the spring-cassette system

SH 123



SH 126



SH 810



**SH 811** 



SH 812



SH 813



SH 815



SH 816



SH 817



SH 818



SH 821



SH 822



SH 823



SH 825



SH 828



SH 850



SH 853



SH 855



SH 857



SH 861



SH 887



## **TH Series**

TH 121



TH 123



TH 126



TH 127



TH 130



TH 131



# **TH Series**

TH 132



TH 133



TH 135



TH 825



TH 887



dormakaba Singapore 31 Gul Lane

Tel: +65 6268 7633

dormakaba Malaysia (Malaysia/Brunei)

Taman Perindustrian Tiong Nam

Tel: +603 5523 5015

Temasya Industrial Park Tel: +603 5569 8188

PT dormakaba Access Indonesia

Tel: +62 21 2930 3762

dormakaba Philippines Tel: +63 2 893 4077

dormakaba Thailand (Thailand/Cambodia/Myanmar/Laos)

Tel: +662 236 4994

dormakaba Vietnam Rep Office

Tel: +84 8 62 998 272