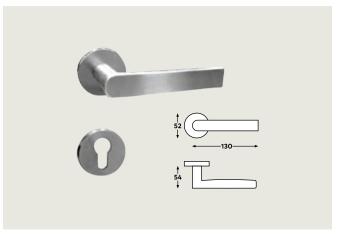

g a neat and elegant appearance of the installed lever handles. A spring-cassette system, which is a standard recommendation for the SH Series, ensures that the installed lever handles do not sag under heavy use. This system is optional for the TH Series in view of its lighter weight.

Other key features of dormakaba's stainless steel lever handles:

- · Quick and easy assembly
- Suitable for use on most types of mortise locks
- Suitable for use on all types of fire doors
- A special 4mm thick rose is available for use with the non-spring-loaded escutcheon
- The standard rose, which is 8 mm thick, is a must for the spring-cassette system

SH 123



SH 126



SH 810



**SH 811** 



SH 812



SH 813



SH 815



SH 816



SH 817



SH 818



SH 821



SH 822



SH 823



SH 825



SH 828



SH 850



SH 853



SH 855



SH 857



SH 861



SH 887



## **TH Series**

TH 121



TH 123



TH 126



TH 127



TH 130



TH 131



# **TH Series**

TH 132



TH 133



TH 135



TH 825



TH 887



dormakaba Singapore 31 Gul Lane

Tel: +65 6268 7633

dormakaba Malaysia (Malaysia/Brunei)

Taman Perindustrian Tiong Nam

Tel: +603 5523 5015

Temasya Industrial Park Tel: +603 5569 8188

PT dormakaba Access Indonesia

Tel: +62 21 2930 3762

dormakaba Philippines Tel: +63 2 893 4077

dormakaba Thailand (Thailand/Cambodia/Myanmar/Laos)

Tel: +662 236 4994

dormakaba Vietnam Rep Office

Tel: +84 8 62 998 272