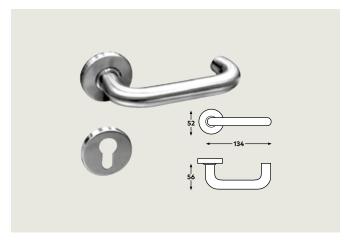

d recommendation for the SH Series, ensures that the installed lever handles do not sag under heavy use. This system is optional for the TH Series in view of its lighter weight.

Other key features of dormakaba's stainless steel lever handles:

- · Quick and easy assembly
- Suitable for use on most types of mortise locks
- Suitable for use on all types of fire doors
- A special 4mm thick rose is available for use with the non-spring-loaded escutcheon
- The standard rose, which is 8 mm thick, is a must for the spring-cassette system

SH 123



SH 126



SH 810



**SH 811** 



SH 812



SH 813



SH 815



SH 816



SH 817



SH 818



SH 821



SH 822



SH 823



SH 825



SH 828



SH 850



SH 853



SH 855



SH 857



SH 861



SH 887



## **TH Series**

TH 121



TH 123



TH 126



TH 127



TH 130



TH 131



# **TH Series**

TH 132



TH 133



TH 135



TH 825



TH 887



dormakaba Singapore 31 Gul Lane

Tel: +65 6268 7633

dormakaba Malaysia (Malaysia/Brunei)

Taman Perindustrian Tiong Nam

Tel: +603 5523 5015

Temasya Industrial Park Tel: +603 5569 8188

PT dormakaba Access Indonesia

Tel: +62 21 2930 3762

dormakaba Philippines Tel: +63 2 893 4077

dormakaba Thailand (Thailand/Cambodia/Myanmar/Laos)

Tel: +662 236 4994

dormakaba Vietnam Rep Office

Tel: +84 8 62 998 272